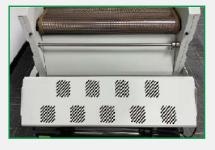

Efficient powder shaking device, powder shaking is clean

#### **SHAKING POWDER AND COLOR FIX MACHINE**

| Model                     | H6501                                                                   |                               |  |
|---------------------------|-------------------------------------------------------------------------|-------------------------------|--|
| Media Width               | 0-600mm                                                                 |                               |  |
| Applicable Medium         | Nylon, Chemical Fiber, Cotton, Leather, Swimwear,                       |                               |  |
|                           | Wetsuit, PVC, EVA, etc                                                  |                               |  |
| Powder Control            | Powder shake control, powder control, powder direction & volume control |                               |  |
| Heating & Drying Function | Multi-stage heating system, drying, cold air fan function               |                               |  |
| Rewind Function           | Automatic induction winding                                             |                               |  |
| Electrical Parameters     | Rated Voltage: 220V                                                     | Rated Current: 20A            |  |
|                           | Rated Power: 3.42KW                                                     | Power Consumption: 1 KW-2.SKW |  |
| Packing Size & Weight     | 2200* 1120* 1140mm                                                      | G.W. 300kg N.W.250kg          |  |