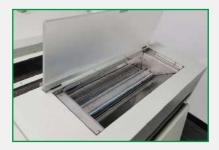

#### **General Information & Highlights**

Digital PET Film Printing Machine with Powder Shaking integrates vinyl powder coating and drying into one machine. When the film/vinyl is dried out, it can be used to transfer print onto the garment.

#### **Technical Characteristics**

THK High-Precisionmute Rail.

1.5L Stable Ink Supply System Ensures Amazing
Printing Quality.

High-Performance Paper Collection Sevice Adapt too Variety of Materials.

The Bottom Plate of the Caris Heated to Improve-Printing Stability Effectively.

High-Quality hot-meltpowdei can be used repeatedly.

With belt system, you can cut off files, while printing. Since the film is fed by air suction system. And cut production at the same time.

Flip top powder box, simple operation , convenient to add powde.

Efficient powder shaking device, powder shaking is clean