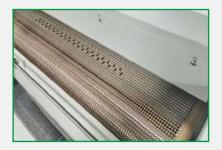

Efficient powder shaking device, powder shaking is clean

#### **SHAKING POWDER AND COLOR FIX MACHINE**

| Model                     | H6501                                                                   |                               |  |
|---------------------------|-------------------------------------------------------------------------|-------------------------------|--|
| Media Width               | 0-600mm                                                                 |                               |  |
| Applicable Medium         | Nylon, Chemical Fiber, Cotton, Leather, Swimwear,                       |                               |  |
|                           | Wetsuit, PVC, EVA, etc                                                  |                               |  |
| Powder Control            | Powder shake control, powder control, powder direction & volume control |                               |  |
| Heating & Drying Function | Multi-stage heating system, drying, cold air fan function               |                               |  |
| Rewind Function           | Automatic induction winding                                             |                               |  |
| Electrical Parameters     | Rated Voltage: 220V                                                     | Rated Current: 20A            |  |
|                           | Rated Power: 3.42KW                                                     | Power Consumption: 1 KW-2.SKW |  |
| Packing Size & Weight     | 2200* 1120* 1140mm                                                      | G.W. 300kg N.W.250kg          |  |