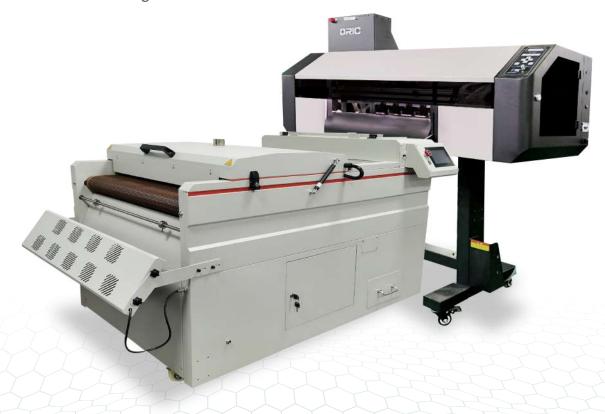

# ©RIC DTF DIGITAL PRINTER

With Epson I3200 Print Head

- CMYK + W Solution.
- · High-Quality Hot Meltpowder.
- 1.5L Stable Ink Supply System.
- Efficient Powder Shaking Device.

OR-6202 DTF

Authorized Distributor:

#### **General Information & Highlights**

Digital PET Film Printing Machine with Powder Shaking integrates vinyl powder coating and drying into one machine. When the film/vinyl is dried out, it can be used to transfer print onto the garment.

#### **Technical Characteristics**

THK High-Precisionmute Rail.

1.5L Stable Ink Supply System Ensures Amazing
Printing Quality.

High-Performance Paper Collection Sevice Adapt too Variety of Materials.

The Bottom Plate of the Caris Heated to Improve-Printing Stability Effectively.

High-Quality hot-meltpowdei can be used repeatedly.

With belt system, you can cut off files, while printing. Since the film is fed by air suction system. And cut production at the same time.

Flip top powder box, simple operation , convenient to add powde.

Efficient powder shaking device, powder shaking is clean