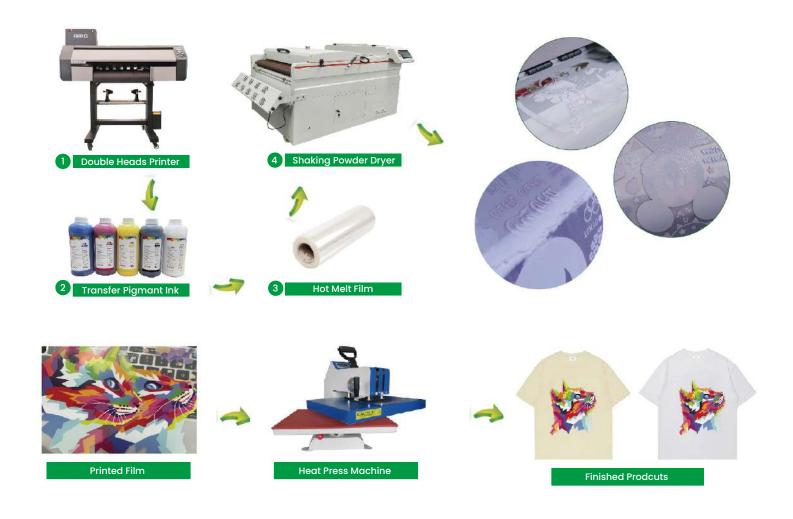

#### **Working Process**

#### A) Design Pattern

Use photoshop, illustrator or other software to design your pattern.

#### B) Print Your Design

Adjust the printer parameters in the RIP software and use our printer and ink to print your pattern.

#### C) Powdering

Turn on the switch of the powder shaking machine, the machine will automatically powdering, and dry and fix the color.

#### D) Heat Press

Use a heat press machine to transfer.

| 2 10200 7.11111111100000 |         |  |
|--------------------------|---------|--|
| 4 Pass                   | 10 m²/h |  |
| 6 Pass                   | 7m²/h   |  |