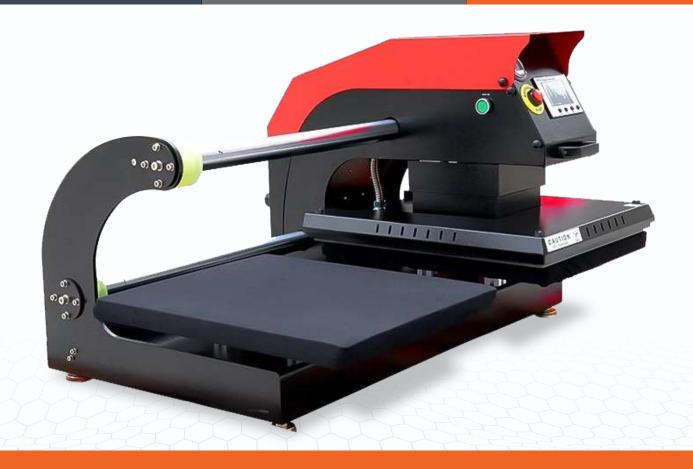

MTX-DS15 (38X38cm) Pneumatic Heat Press Machine by Microtec, a professional-grade double base plate heat transfer press designed for precision and accuracy. With its two workstations, this heat press provides an exceptionally generous working area, facilitating comfortable positioning of transfer objects.

### **COMPACT SIZE WITH DUAL WORKING STATIONS:**

A perfect choice for those seeking a small-sized heat press with high pressure and the convenience of two working stations.

### 38X38 CM DOUBLE STATION HEAT PRESS

### **DOUBLE** Station Heat Press

MTX-DS15 (38 X 38 CM)