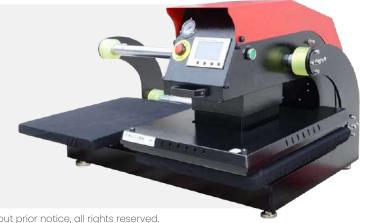

MTX-DS15 (38X38cm) Pneumatic Heat Press Machine by Microtec, a professional-grade double base plate heat transfer press designed for precision and accuracy. With its two workstations, this heat press provides an exceptionally generous working area, facilitating comfortable positioning of transfer objects.

### **COMPACT SIZE WITH DUAL WORKING STATIONS:**

A perfect choice for those seeking a small-sized heat press with high pressure and the convenience of two working stations.

### 38X38 CM DOUBLE STATION HEAT PRESS

### **DOUBLE** Station Heat Press

MTX-DS15 (38 X 38 CM)