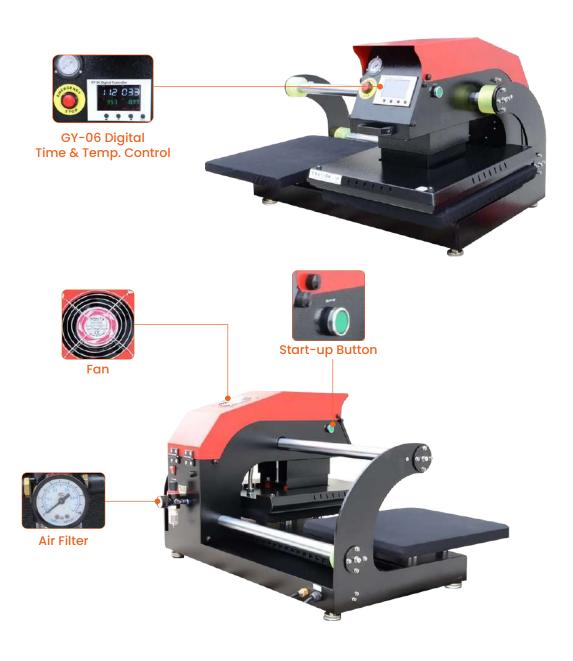

### **KEY FEATURES OF THE APDS PNEUMATIC HEAT PRESS:**

### **COMPACT SIZE WITH DUAL WORKING STATIONS:**

A perfect choice for those seeking a small-sized heat press with high pressure and the convenience of two working stations.

#### **VERSATILE APPLICATIONS:**

Ideal for transferring Toner paper, HD metal prints, photo slates, and more, offering versatility in applications.

#### SMOOTH MOVEMENT OF HEATING PLATE HEAD:

The heating plate head smoothly moves from one side to the other, enhancing operational efficiency.

#### **QUICK CHANGE OF SPARE PARTS:**

The sublimation heat press machine is designed for ease of use, allowing for quick and hassle-free changes of spare parts.

### MATRIX-TEX TOP-RATED PNEUMATIC HEAT PRESS MACHINE

- Double Location Work Table
- Pneumatic, High Pressure
- •High End Streamline Design
- •Solid Steel Welded framework

## APPLICATION SAMPLES

| MACHINE MODEL           | MTX-DS15                           |
|-------------------------|------------------------------------|
| Machine Type            | Automatic, Shuttle, Double Station |
| Platen Size             | 15"x15" (38 X 38 CM)               |
| Controller              | GY-06 Digital Time & Temp. Control |
| Printable Articles      | Up to 32mm Thickness               |
| Air Compressor Required | Yes                                |
| Voltage                 | 120V/ 220V                         |
| Power                   | 1450W/ 1800W                       |
| Time Range              | 0-999 sec.                         |
| Maximum Temp.           | 225°C                              |
| Packing Size            | 121 x 99 x 75cm                    |
| Gross Weight            | 151kg (Wooden Package)             |