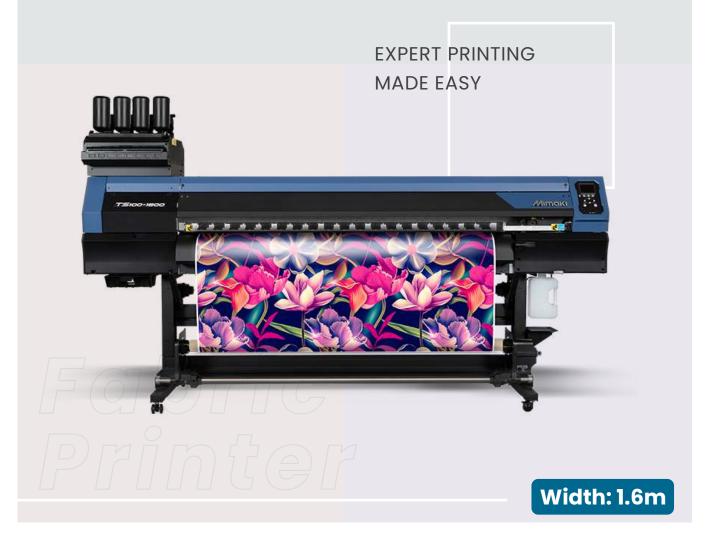

#### **EXPERT PRINTING MADE EASY.**

- Well-balanced entry-level models with excellent operational performance, image quality, speed and cost -100 Series: Sublimation transfer inkjet printer

With two newly developed heads, the TS100-1600 has pursued high quality, high productivity, & stable operation as a Sublimation transfer inkjet printer. Achieves about twice the high-speed printing of conventional machine for textiles\*.

#### VARIABLE DOT

enables the printer to print in 3 different dot sizes to create high quality images with smooth gradations.

The Mimaki TS100-1600 provides a unique opportunity for textile production companies to meet the demands of the rapidly growing sublimation market. Offered at an entry-level price and with an incredible maximum speed of 70m<sup>2</sup>/h, the TS100-1600 sets a new standard in dye sublimation printing. By delivering the best price/ performance ratio in the market, it is an absolute game-changer!

### DOUBLE YOUR PRODUCTIVITY

With a maximum print speed of 70m<sup>2</sup>/h, the Mimaki TS100-1600 is almost twice as fast compared to our previous sublimation models. It also delivers an average production speed of 36m<sup>2</sup>/h, setting a new price/performance ratio standard in dye sublimation printing.