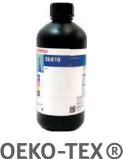

### HIGH DENSITY, ECO-CERTIFIED SUBLIMATION INK

#### Sb610 ink

Newly available in competitively priced 1L bottles, Mimaki's Sb610 inks enable businesses to grow profi tably and effectively. ECO PASSPORT certifi ed by Oeko-Tex<sup>®</sup> (an independent verifi cation process demonstrating the safety for use in sustainable textile production), Mimaki Sb610 inks offer strong environmental credentials and high colour yield.