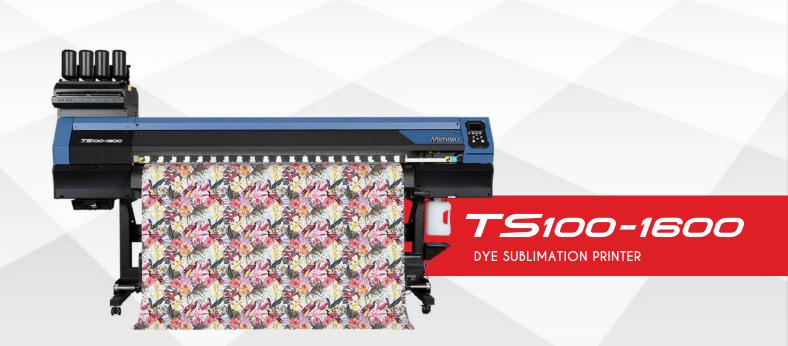

#### **EXPERT PRINTING MADE EASY.**

- Well-balanced entry-level models with excellent operational performance, image quality, speed and cost -100 Series: Sublimation transfer inkjet printer

With two newly developed heads, the TS100-1600 has pursued high quality, high productivity, & stable operation as a Sublimation transfer inkjet printer. Achieves about twice the high-speed printing of conventional machine for textiles\*.

#### VARIABLE DOT

enables the printer to print in 3 different dot sizes to create high quality images with smooth gradations.

The Mimaki TS100-1600 provides a unique opportunity for textile production companies to meet the demands of the rapidly growing sublimation market. Offered at an entry-level price and with an incredible maximum speed of 70m<sup>2</sup>/h, the TS100-1600 sets a new standard in dye sublimation printing. By delivering the best price/ performance ratio in the market, it is an absolute game-changer!