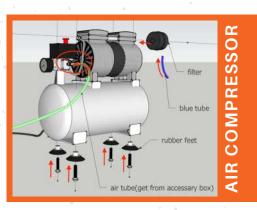

### **DIAGRAM OF WHOLE MACHINE**

Liner Collecting Shaft

Upper Roller -

Take-up Rod

Control Panel -

Prints Loading Shaft

Handle Valve -

Water-Oil Separator

Film Loading Shaft
Slitter Bar
Cutting Supporting bar
Lower Roller
Tension Knobs

Feet Peadl Connector

Finishes Collecting Shaft