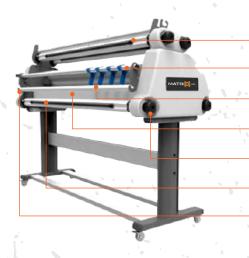

### **DIAGRAM OF WHOLE MACHINE**

Liner Collecting Shaft

Upper Roller -

Take-up Rod

Control Panel -

Prints Loading Shaft

Handle Valve -

Water-Oil Separator

Film Loading Shaft
Slitter Bar
Cutting Supporting bar
Lower Roller
Tension Knobs

Feet Peadl Connector

Finishes Collecting Shaft