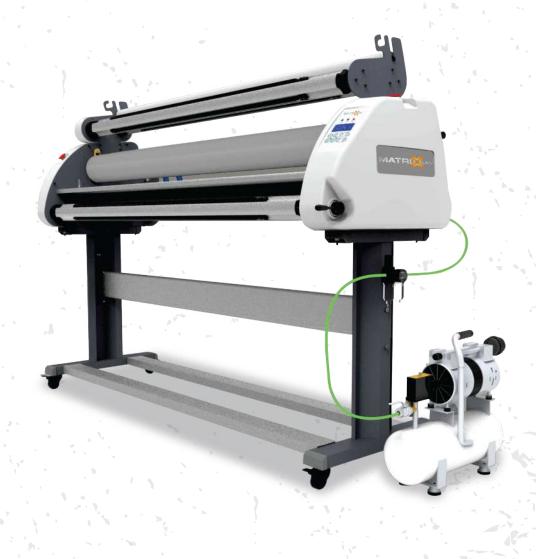

## AUTO HOT/ COLD LAMINATOR

MULTI -FUNCTION MXLM-1600DA

Authorized Dealer

شركة النجم الرقمي للاَلات و المعدات DIGITAL STAR MACHINERY AND EQUIPMENTS

### **PRODUCT OVERVIEW**

Automatic Hot/Cold laminator MXLM-1600DA is a professional equipment in the printing and post- processing, cater to your varying needs, widely used in the advertising, exhibition organizers, picture production, studio & many other fields, become the most ideal corollary equipment of digital printing products. Simple operation, wide suitability, dependable safety, multiple functions.

### SINGLE HOT/COLD LAMINATOR

High-performance laminator suitable for industrial applications. It allows laminating, mounting and incapsulating prints, applying application tape and double-sided adhesive; compatible with all kinds of cold laminating film on the market

### **DIAGRAM OF WHOLE MACHINE**

Liner Collecting Shaft

Upper Roller -

Take-up Rod

Control Panel -

Prints Loading Shaft

Handle Valve -

Water-Oil Separator

Film Loading Shaft
Slitter Bar
Cutting Supporting bar
Lower Roller
Tension Knobs

Feet Peadl Connector

Finishes Collecting Shaft

### Model: MXLM-1600DA

| The state of the s | Max Laminating Width     | 1620mm       |
|--------------------------------------------------------------------------------------------------------------------------------------------------------------------------------------------------------------------------------------------------------------------------------------------------------------------------------------------------------------------------------------------------------------------------------------------------------------------------------------------------------------------------------------------------------------------------------------------------------------------------------------------------------------------------------------------------------------------------------------------------------------------------------------------------------------------------------------------------------------------------------------------------------------------------------------------------------------------------------------------------------------------------------------------------------------------------------------------------------------------------------------------------------------------------------------------------------------------------------------------------------------------------------------------------------------------------------------------------------------------------------------------------------------------------------------------------------------------------------------------------------------------------------------------------------------------------------------------------------------------------------------------------------------------------------------------------------------------------------------------------------------------------------------------------------------------------------------------------------------------------------------------------------------------------------------------------------------------------------------------------------------------------------------------------------------------------------------------------------------------------------|--------------------------|--------------|
|                                                                                                                                                                                                                                                                                                                                                                                                                                                                                                                                                                                                                                                                                                                                                                                                                                                                                                                                                                                                                                                                                                                                                                                                                                                                                                                                                                                                                                                                                                                                                                                                                                                                                                                                                                                                                                                                                                                                                                                                                                                                                                                                | Max Laminating Thickness | 35mm         |
|                                                                                                                                                                                                                                                                                                                                                                                                                                                                                                                                                                                                                                                                                                                                                                                                                                                                                                                                                                                                                                                                                                                                                                                                                                                                                                                                                                                                                                                                                                                                                                                                                                                                                                                                                                                                                                                                                                                                                                                                                                                                                                                                | Max Speed                | 10m/min      |
|                                                                                                                                                                                                                                                                                                                                                                                                                                                                                                                                                                                                                                                                                                                                                                                                                                                                                                                                                                                                                                                                                                                                                                                                                                                                                                                                                                                                                                                                                                                                                                                                                                                                                                                                                                                                                                                                                                                                                                                                                                                                                                                                | Max Temp.                | Room~60°C    |
|                                                                                                                                                                                                                                                                                                                                                                                                                                                                                                                                                                                                                                                                                                                                                                                                                                                                                                                                                                                                                                                                                                                                                                                                                                                                                                                                                                                                                                                                                                                                                                                                                                                                                                                                                                                                                                                                                                                                                                                                                                                                                                                                | Heating                  | Infrared     |
| * * *                                                                                                                                                                                                                                                                                                                                                                                                                                                                                                                                                                                                                                                                                                                                                                                                                                                                                                                                                                                                                                                                                                                                                                                                                                                                                                                                                                                                                                                                                                                                                                                                                                                                                                                                                                                                                                                                                                                                                                                                                                                                                                                          | Preheating Time          | 10~15 min    |
|                                                                                                                                                                                                                                                                                                                                                                                                                                                                                                                                                                                                                                                                                                                                                                                                                                                                                                                                                                                                                                                                                                                                                                                                                                                                                                                                                                                                                                                                                                                                                                                                                                                                                                                                                                                                                                                                                                                                                                                                                                                                                                                                | Roller Upgrade           | Air Cylinder |
|                                                                                                                                                                                                                                                                                                                                                                                                                                                                                                                                                                                                                                                                                                                                                                                                                                                                                                                                                                                                                                                                                                                                                                                                                                                                                                                                                                                                                                                                                                                                                                                                                                                                                                                                                                                                                                                                                                                                                                                                                                                                                                                                | Power Input              | 0.8~1.0kw/h  |
|                                                                                                                                                                                                                                                                                                                                                                                                                                                                                                                                                                                                                                                                                                                                                                                                                                                                                                                                                                                                                                                                                                                                                                                                                                                                                                                                                                                                                                                                                                                                                                                                                                                                                                                                                                                                                                                                                                                                                                                                                                                                                                                                | Volt                     | 110/220V     |
|                                                                                                                                                                                                                                                                                                                                                                                                                                                                                                                                                                                                                                                                                                                                                                                                                                                                                                                                                                                                                                                                                                                                                                                                                                                                                                                                                                                                                                                                                                                                                                                                                                                                                                                                                                                                                                                                                                                                                                                                                                                                                                                                | Roller Material          | Silicon      |
|                                                                                                                                                                                                                                                                                                                                                                                                                                                                                                                                                                                                                                                                                                                                                                                                                                                                                                                                                                                                                                                                                                                                                                                                                                                                                                                                                                                                                                                                                                                                                                                                                                                                                                                                                                                                                                                                                                                                                                                                                                                                                                                                | N.W                      | 210kg        |