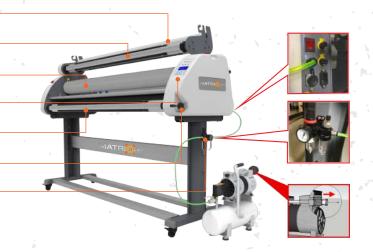

### **DIAGRAM OF WHOLE MACHINE**

Liner Collecting Shaft

Upper Roller -

Take-up Rod

Control Panel -

Prints Loading Shaft

Handle Valve -

Water-Oil Separator

Film Loading Shaft
Slitter Bar
Cutting Supporting bar
Lower Roller
Tension Knobs

Feet Peadl Connector

Finishes Collecting Shaft